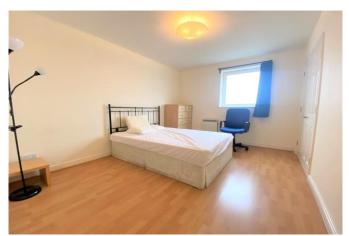

#### **Bedroom One**

wall mounted electric heater, double glazed window to front with views to the river Thames, door to en-suite, laminate flooring.

## **Bedroom Two**

wall mounted electric heater, double glazed window to front with views to the river Thames, laminate flooring.