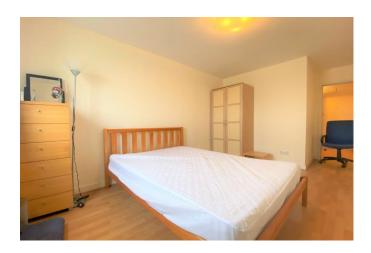

#### **Bedroom One**

wall mounted electric heater, double glazed window to front with views to the river Thames, door to en-suite, laminate flooring.

## **Bedroom Two**

wall mounted electric heater, double glazed window to front with views to the river Thames, laminate flooring.