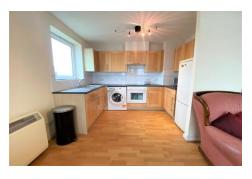

### Kitchen

Range of eye & base level units, tiled splash back, four ring electric hob with extractor fan over, fitted microwave and electric oven, stainless steel sink with mixer tap over, open plan to lounge, laminate flooring