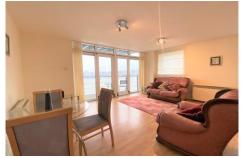

# Lounge/Diner

wall mounted electric heater, double glazed balcony door to balcony, open plan to kitchen.