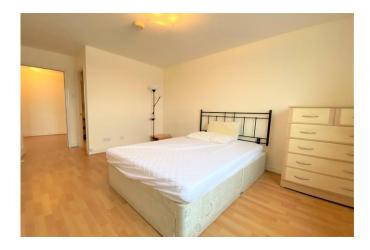

#### **Bedroom One**

wall mounted electric heater, double glazed window to front with views to the river Thames, door to en-suite, laminate flooring.

## **Bedroom Two**

wall mounted electric heater, double glazed window to front with views to the river Thames, laminate flooring.