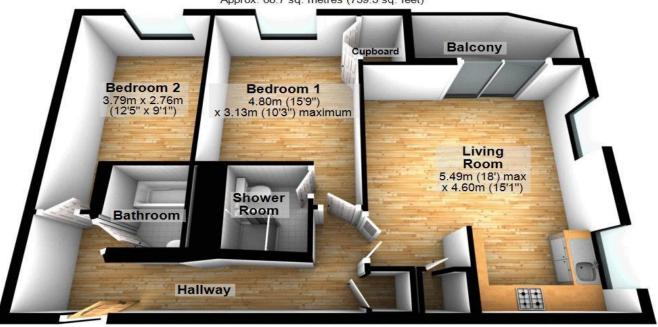

## Glazing

Double Glazing

Second Floor Approx. 68.7 sq. metres (739.3 sq. feet)

Total area: approx. 68.7 sq. metres (739.3 sq. feet)