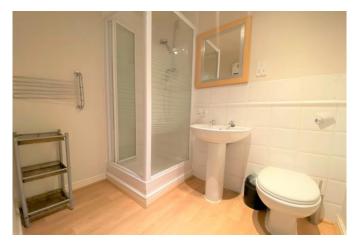

#### **En-suite**

Three piece suite comprising of low level wc, wash hand basin with mixer tap over, tiled walls, panelled bath with mixer tap over.

### **Bathroom**

Three piece suite comprising of low level wc, wash hand basin, shower cubical