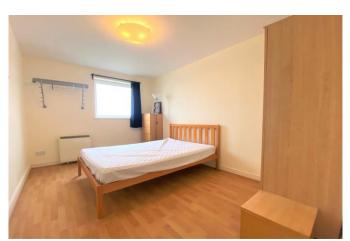

#### **Bedroom One**

wall mounted electric heater, double glazed window to front with views to the river Thames, door to en-suite, laminate flooring.

## **Bedroom Two**

wall mounted electric heater, double glazed window to front with views to the river Thames, laminate flooring.