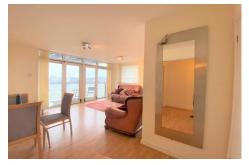

# Lounge/Diner

wall mounted electric heater, double glazed balcony door to balcony, open plan to kitchen.